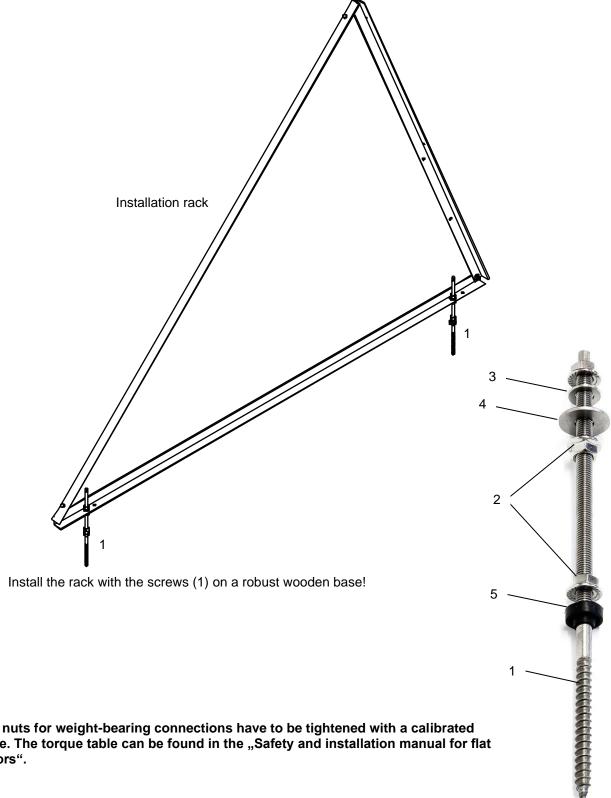

## Mounting set for installation rack with special screws

All bolts and nuts for weight-bearing connections have to be tightened with a calibrated torque handle. The torque table can be found in the "Safety and installation manual for flat plate collectors".

| Pos. | Code       | Designation                              | Per set 03453 |
|------|------------|------------------------------------------|---------------|
| 1    | 1000192053 | Special screw M12 x 300 mm               | 2             |
| 2    | 29277      | Nut M12 with flange DIN 6923 A2          | 6             |
| 3    | 29211      | Serrated washer M12 – 13.0 mm DIN 125 A2 | 2             |
| 4    | 29222      | Washer 13.0 mm DIN 9021 – A2             | 2             |
| 5    | 08929      | Sealing                                  | 2             |