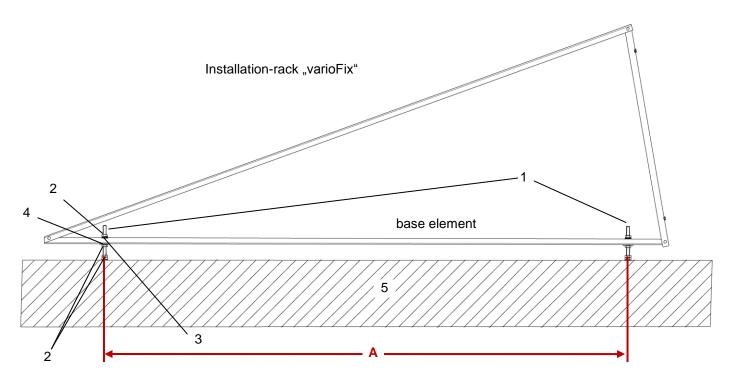

## **EN** Mounting set for installation rack with concrete elements

Installation-rack with concrete element (5) and studding (1) on a robust sustainable basement / ground

The installation-rack has to be fixed - at the provided holes on the base element using 2 studdings M12 (1) as well as the appropriate accessories (2, 3, 4) - on the concrete element. The distance (A) on the concrete block heavy (280 kg) measures by default 190 cm, for the concrete block lightweight (185 kg) normally 87 cm.

## The concrete element has to be placed on solid ground and the load must be proofed statically !

| Pos.                           | Code  | Designation                                     | Per set.<br>40062 |
|--------------------------------|-------|-------------------------------------------------|-------------------|
| 1                              | 29141 | Studding M12x1000 DIN 976 - A2                  | 0.5               |
| 2                              | 29277 | Nut with flange M12 DIN 6923 - A2               | 6                 |
| 3                              | 29211 | Washer M12 – 13.0 mm DIN 125 - A2               | 2                 |
| 4                              | 29222 | Washer 13.0 mm DIN 9021 - A2                    | 2                 |
| Accessorie: order separately ! |       |                                                 |                   |
| 5                              | 40092 | Concrete element, heavy - 280 kg (230x25x20 cm) | 1                 |
|                                | 40093 | Concrete element, light - 185 kg (150x25x20 cm) | 1                 |